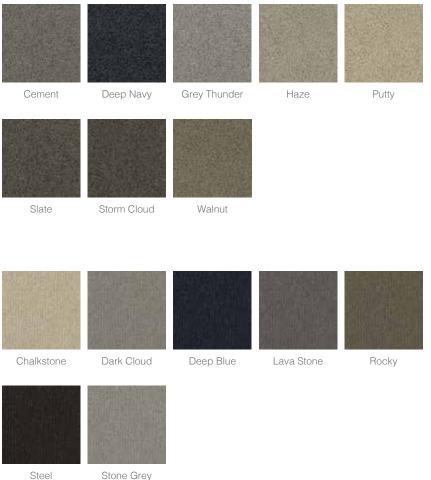

## shetland

Inspired by the stunning rugged coastlines of the British Isles, Shetland wool level loop berber carpet features a distinct flecked loop pile finish that is sure to add beautiful texture to any space.

Sand