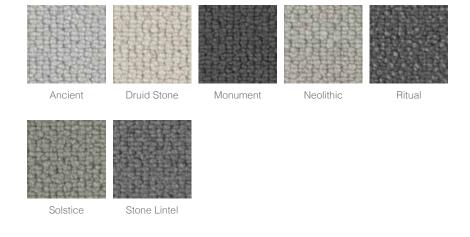

## shetland

Inspired by the stunning rugged coastlines of the British Isles, Shetland wool level loop berber carpet features a distinct flecked loop pile finish that is sure to add beautiful texture to any space.