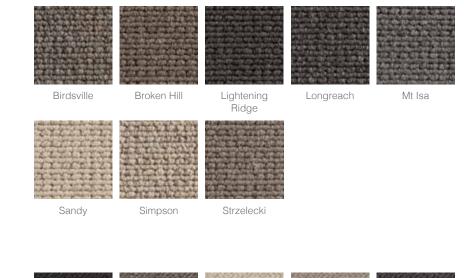

### cheviot

Cheviot is a wool loop textured carpet and was designed with luxury in mind. This high quality carpet will add warmth and texture to any interior whilst being durable and incredibly soft underfoot.

Slate

Pebblestone

Quartz

Stone Beige

Terrazzo